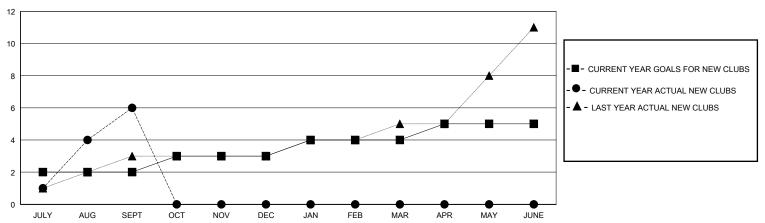

## GOALS AND ACTUAL NEW CLUBS CUMULATIVE

## District 307 A2

| LOCATION INDONESIA          |             |                                                     |                                                                     |                                                                                                                                                                                                                              |                                                                                                                                                                                                                                                                                                                                                                                                                                                                                                                                                                                                                                                                                                                                                                                                                                                                                                                                                                                                                                                                                                                                                                                                                                                                                                                                                                                                                                                                                                                                                                                                                                                                                                                                                                                                                                                                                                                                                                                                             | GMT CA                                                                                                                                                                                                                                                                                                                                                                                                      |  |  |
|-----------------------------|-------------|-----------------------------------------------------|---------------------------------------------------------------------|------------------------------------------------------------------------------------------------------------------------------------------------------------------------------------------------------------------------------|-------------------------------------------------------------------------------------------------------------------------------------------------------------------------------------------------------------------------------------------------------------------------------------------------------------------------------------------------------------------------------------------------------------------------------------------------------------------------------------------------------------------------------------------------------------------------------------------------------------------------------------------------------------------------------------------------------------------------------------------------------------------------------------------------------------------------------------------------------------------------------------------------------------------------------------------------------------------------------------------------------------------------------------------------------------------------------------------------------------------------------------------------------------------------------------------------------------------------------------------------------------------------------------------------------------------------------------------------------------------------------------------------------------------------------------------------------------------------------------------------------------------------------------------------------------------------------------------------------------------------------------------------------------------------------------------------------------------------------------------------------------------------------------------------------------------------------------------------------------------------------------------------------------------------------------------------------------------------------------------------------------|-------------------------------------------------------------------------------------------------------------------------------------------------------------------------------------------------------------------------------------------------------------------------------------------------------------------------------------------------------------------------------------------------------------|--|--|
| Clubs RESULTS FOR 2023-2024 |             |                                                     |                                                                     | Members RESULTS FOR 2023-2024                                                                                                                                                                                                |                                                                                                                                                                                                                                                                                                                                                                                                                                                                                                                                                                                                                                                                                                                                                                                                                                                                                                                                                                                                                                                                                                                                                                                                                                                                                                                                                                                                                                                                                                                                                                                                                                                                                                                                                                                                                                                                                                                                                                                                             |                                                                                                                                                                                                                                                                                                                                                                                                             |  |  |
|                             |             |                                                     |                                                                     |                                                                                                                                                                                                                              |                                                                                                                                                                                                                                                                                                                                                                                                                                                                                                                                                                                                                                                                                                                                                                                                                                                                                                                                                                                                                                                                                                                                                                                                                                                                                                                                                                                                                                                                                                                                                                                                                                                                                                                                                                                                                                                                                                                                                                                                             |                                                                                                                                                                                                                                                                                                                                                                                                             |  |  |
| 2<br>1<br>1                 | 6<br>0<br>0 | 4<br>0<br>0                                         | JULY/AUG/SEPT<br>OCT/NOV/DEC<br>JAN/FEB/MAR                         | 100<br>100<br>100                                                                                                                                                                                                            | 358<br>0<br>0                                                                                                                                                                                                                                                                                                                                                                                                                                                                                                                                                                                                                                                                                                                                                                                                                                                                                                                                                                                                                                                                                                                                                                                                                                                                                                                                                                                                                                                                                                                                                                                                                                                                                                                                                                                                                                                                                                                                                                                               | 207<br>0<br>0                                                                                                                                                                                                                                                                                                                                                                                               |  |  |
|                             | RESULTS FOR | Clubs RESULTS FOR 2023-2024 NEW CLUB GOAL NEW CLUBS | Clubs  RESULTS FOR 2023-2024  NEW CLUB GOAL NEW CLUBS DROPPED CLUBS | Clubs           RESULTS FOR 2023-2024         QUARTER           NEW CLUB GOAL         NEW CLUBS         DROPPED CLUBS         QUARTER         MEMB           2         6         4         JULY/AUG/SEPT         OCT/NOV/DEC | Clubs         Men           RESULTS FOR 2023-2024         RESULTS FOR R | Clubs         Members           RESULTS FOR 2023-2024           NEW CLUB GOAL         NEW CLUBS         DROPPED CLUBS         QUARTER         MEMBER GROWTH NET GOAL         MEMBER GROWTH ACTUAL           2         6         4         JULY/AUG/SEPT 100         358           1         0         0         OCT/NOV/DEC 100         0           1         0         0         JAN/FEB/MAR 100         0 |  |  |