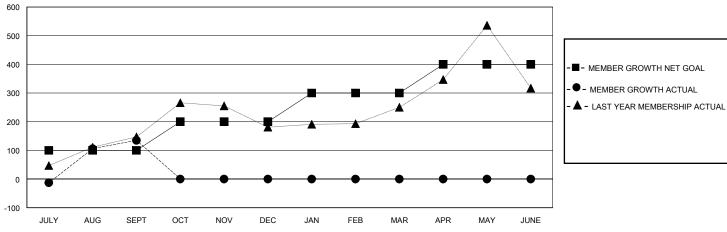

## GOALS AND ACTUAL MEMBERS CUMULATIVE

| DROPPED CLUBS: 4 |     | 50 CLUBS OF 116 ADDED 1 OR MORE | GENDER DISTRIBUTION        |                |       |
|------------------|-----|---------------------------------|----------------------------|----------------|-------|
|                  |     | NEW MEMBERS                     | MALE                       | 2,305 (53.68%) |       |
|                  |     | 1                               | FEMALE                     | 1,988 (46.30%) |       |
| DROPPED MEMBERS  |     |                                 |                            |                |       |
| DECEASED         | 3   | CLICK HERE FOR CUMULATIVE       | TOTAL FAMILY UNIT MEMBERS  |                | 1,233 |
| CLUB CANCELLED   | 0   | MEMBERSHIP DATA                 | FAMILY MEMBERS PAYING HALF |                | 700   |
| OTHER            | 204 | _                               |                            |                | 729   |
| TOTAL            | 207 |                                 |                            |                |       |

## District 307 A2

| LOCATION INDONESIA          |             |                                                     |                                                                     |                                                                                                                                                                                                                              |                                                                                                                                                                                                                                                                                                                                                                                                                                                                                                                                                                                                                                                                                                                                                                                                                                                                                                                                                                                                                                                                                                                                                                                                                                                                                                                                                                                                                                                                                                                                                                                                                                                                                                                                                                                                                                                                                                                                                                                                             | GMT CA                                                                                                                                                                                                                                                                                                                                                                                                      |  |  |
|-----------------------------|-------------|-----------------------------------------------------|---------------------------------------------------------------------|------------------------------------------------------------------------------------------------------------------------------------------------------------------------------------------------------------------------------|-------------------------------------------------------------------------------------------------------------------------------------------------------------------------------------------------------------------------------------------------------------------------------------------------------------------------------------------------------------------------------------------------------------------------------------------------------------------------------------------------------------------------------------------------------------------------------------------------------------------------------------------------------------------------------------------------------------------------------------------------------------------------------------------------------------------------------------------------------------------------------------------------------------------------------------------------------------------------------------------------------------------------------------------------------------------------------------------------------------------------------------------------------------------------------------------------------------------------------------------------------------------------------------------------------------------------------------------------------------------------------------------------------------------------------------------------------------------------------------------------------------------------------------------------------------------------------------------------------------------------------------------------------------------------------------------------------------------------------------------------------------------------------------------------------------------------------------------------------------------------------------------------------------------------------------------------------------------------------------------------------------|-------------------------------------------------------------------------------------------------------------------------------------------------------------------------------------------------------------------------------------------------------------------------------------------------------------------------------------------------------------------------------------------------------------|--|--|
| Clubs RESULTS FOR 2023-2024 |             |                                                     |                                                                     | Members RESULTS FOR 2023-2024                                                                                                                                                                                                |                                                                                                                                                                                                                                                                                                                                                                                                                                                                                                                                                                                                                                                                                                                                                                                                                                                                                                                                                                                                                                                                                                                                                                                                                                                                                                                                                                                                                                                                                                                                                                                                                                                                                                                                                                                                                                                                                                                                                                                                             |                                                                                                                                                                                                                                                                                                                                                                                                             |  |  |
|                             |             |                                                     |                                                                     |                                                                                                                                                                                                                              |                                                                                                                                                                                                                                                                                                                                                                                                                                                                                                                                                                                                                                                                                                                                                                                                                                                                                                                                                                                                                                                                                                                                                                                                                                                                                                                                                                                                                                                                                                                                                                                                                                                                                                                                                                                                                                                                                                                                                                                                             |                                                                                                                                                                                                                                                                                                                                                                                                             |  |  |
| 2<br>1<br>1                 | 6<br>0<br>0 | 4<br>0<br>0                                         | JULY/AUG/SEPT<br>OCT/NOV/DEC<br>JAN/FEB/MAR                         | 100<br>100<br>100                                                                                                                                                                                                            | 358<br>0<br>0                                                                                                                                                                                                                                                                                                                                                                                                                                                                                                                                                                                                                                                                                                                                                                                                                                                                                                                                                                                                                                                                                                                                                                                                                                                                                                                                                                                                                                                                                                                                                                                                                                                                                                                                                                                                                                                                                                                                                                                               | 207<br>0<br>0                                                                                                                                                                                                                                                                                                                                                                                               |  |  |
|                             | RESULTS FOR | Clubs RESULTS FOR 2023-2024 NEW CLUB GOAL NEW CLUBS | Clubs  RESULTS FOR 2023-2024  NEW CLUB GOAL NEW CLUBS DROPPED CLUBS | Clubs           RESULTS FOR 2023-2024         QUARTER           NEW CLUB GOAL         NEW CLUBS         DROPPED CLUBS         QUARTER         MEMB           2         6         4         JULY/AUG/SEPT         OCT/NOV/DEC | Clubs         Men           RESULTS FOR 2023-2024         RESULTS FOR R | Clubs         Members           RESULTS FOR 2023-2024           NEW CLUB GOAL         NEW CLUBS         DROPPED CLUBS         QUARTER         MEMBER GROWTH NET GOAL         MEMBER GROWTH ACTUAL           2         6         4         JULY/AUG/SEPT 100         358           1         0         0         OCT/NOV/DEC 100         0           1         0         0         JAN/FEB/MAR 100         0 |  |  |